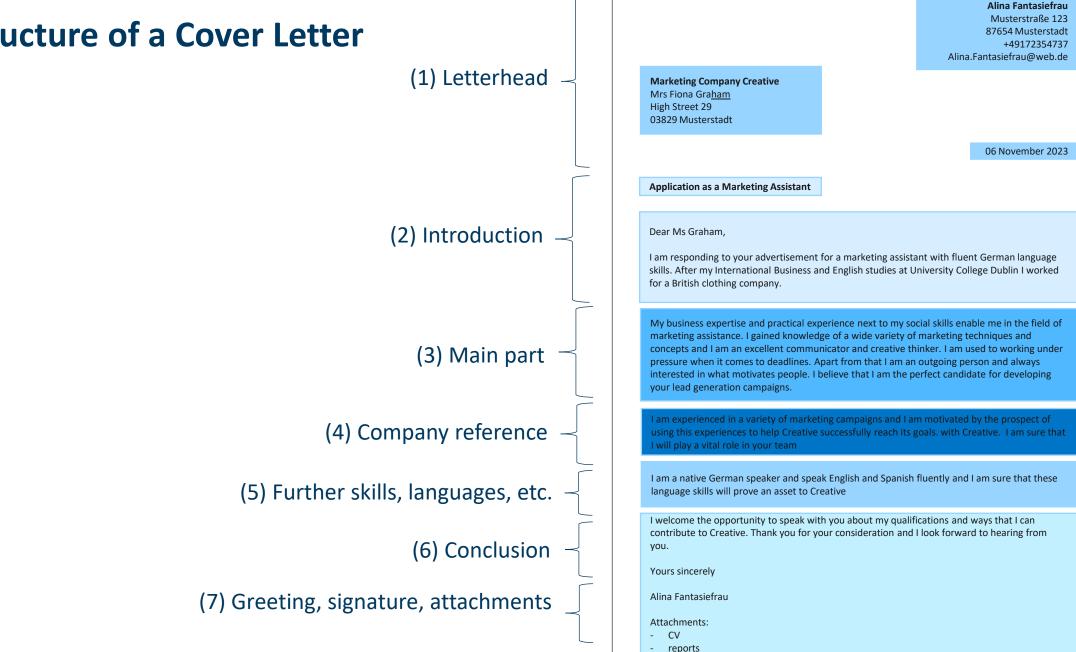

# **Structure of a Cover Letter**

# **Cover Letter Check List**

- sender's address (name, address, phone number, email)
- receiver's address (company name, first and family name of contact person, address)
- **date** (right-aligned)
- **subject** (link to position as advertised)

#### salutation

Watch out! Use "Sehr geehrte Frau \_\_\_\_\_" when contact person is female and "Sehr geehrter Herr \_\_\_\_\_" when contact person is male. Also watch out for titles of contact person (Prof./ Dr.)

- **introduction** and opening phrase
- presenting your profile strengths and competences with examples
- **Identification with company:** Why do you want to work for them?
- motivation, further skills, languages, references and notice periods
- closing phrase and greetings
- signature
- attachments